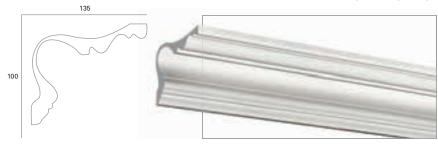

#### 1K. Victorian Gutter

Weight: 3.07kg (per metre) Length: 4.2m

1H. Victorian Gutter

Weight: 1.92kg (per metre) Length: 4.2m

1L. Victorian Gutter

Weight: 1.66kg (per metre) Length: 3.6m