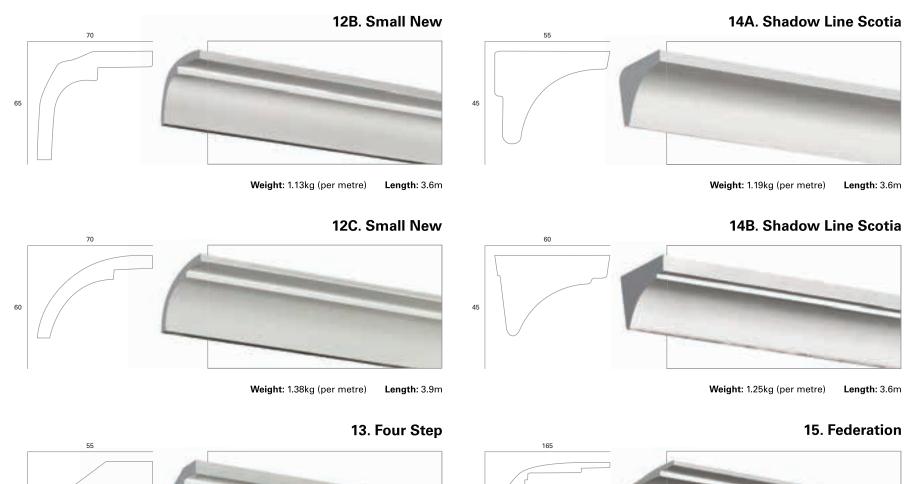

#### Cornice

Weight: 1.11kg (per metre)

Length: 4.0m

Length: 3.6m Mitre: Mirror

(Centralised Set Out)

Pattern Repeat: 325mm Weight: 5.75kg (per metre)

<sup>\*</sup>Projections and weight are to be used as a guide only.