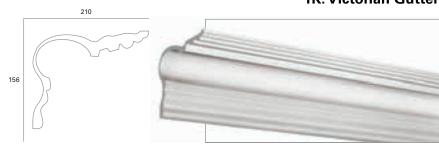

# 1A. Victorian Gutter

Weight: 1.09kg (per metre) Length: 4.2m

# 1D. Victorian Gutter

Weight: 4.1kg (per metre) Length: 3.8m

1E. Victorian Gutter

# 1B. Victorian Gutter

Weight: 1.38kg (per metre) Length: 4.1m

Weight: 6.25kg (per metre) Length: 3.9m

1F. Victorian Gutter

Weight: 1.45kg (per metre)

Length: 4.2m