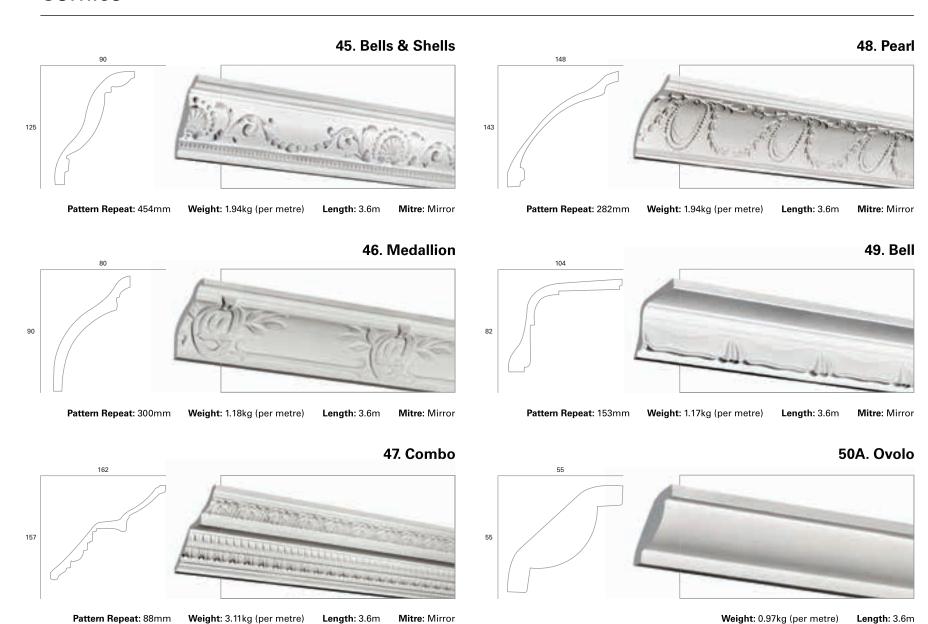

# **PLASTER PROFILES**

#### Cornice

(Centralised Set Out)

<sup>\*</sup>Projections and weight are to be used as a guide only.

Pattern Repeat: 32mm Weight: 2.23kg (per metre) Length: 3.9m Mitre: Mirror

90. Twin Wave

Pattern Repeat: 77mm Weight: 1.47kg (per metre) Length: 3.6m Mitre: Mirror

#### 88. Splayed

Weight: 1.0kg (per metre) Length: 3.6m

#### 91. Small Shield Square Block

Pattern Repeat: 73mm Weight: 1.15kg (per metre) Length: 3.9m Mitre: Mirror