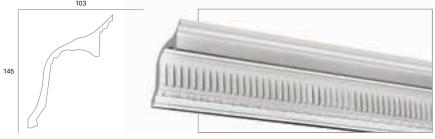

ns and weight are to be used as a guide only.



74. Clover 77. Medium Twin Wave 135 Weight: 1.81kg (per metre) Pattern Repeat: 52mm Weight: 1.3kg (per metre) Length: 3.6m Mitre: Mirror Pattern Repeat: 77mm Length: 3.6m Mitre: Mirror 75. Flat Flute 78. Small Corbel 175 Weight: 1.38kg (per metre) Weight: 4.27kg (per metre) Length: 4.0m Mitre: Mirror Pattern Repeat: 50mm Length: 3.6m Mitre: Mirror Pattern Repeat: 130mm (Centralised Set Out) 76. Inverted Twirl 79. Regency 135 82

Pattern Repeat: 154mm

Weight: 1.83kg (per metre)

Length: 3.6m

Mitre: Mirror

\*Projections and weight are to be used as a guide only.

Length: 4.0m

Weight: 2.45kg (per metre)

# **PLASTER PROFILES**

#### Cornice



(Centralised Set Out)

<sup>\*</sup>Projections and weight are to be used as a guide only.









Pattern Repeat: 32mm Weight: 2.23kg (per metre) Length: 3.9m Mitre: Mirror

90. Twin Wave



Pattern Repeat: 77mm Weight: 1.47kg (per metre) Length: 3.6m Mitre: Mirror

#### 88. Splayed



Weight: 1.0kg (per metre) Length: 3.6m

#### 91. Small Shield Square Block



Pattern Repeat: 73mm Weight: 1.15kg (per metre) Length: 3.9m Mitre: Mirror

# PLASTER PROFILES



<sup>\*</sup>Projections and weight are to be used as a guide only.



98. Triple Curves



Pattern Repeat: 102mm

Weight: 1.69kg (per metre)

Length: 4m

101. Small 17



Pattern Repeat: 50mm

Weight: 1.13kg (per metre)

Length: 3.6m

Mitre: Mirror

99. Baby Corbel



Pattern Repeat: 130mm

Weight: 2.38kg (per metre)

Length: 4.0m Mitre: Mirror (Centralised Set Out)



Weight: 0.91kg (per metre)

Length: 3.6m

100. Frogs



Patt