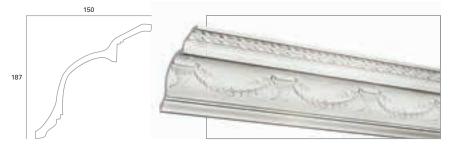

#### Cornice

Weight: 1.11kg (per metre)

Length: 4.0m

Length: 3.6m Mitre: Mirror

(Centralised Set Out)

Pattern Repeat: 325mm Weight: 5.75kg (per metre)

<sup>\*</sup>Projections and weight are to be used as a guide only.