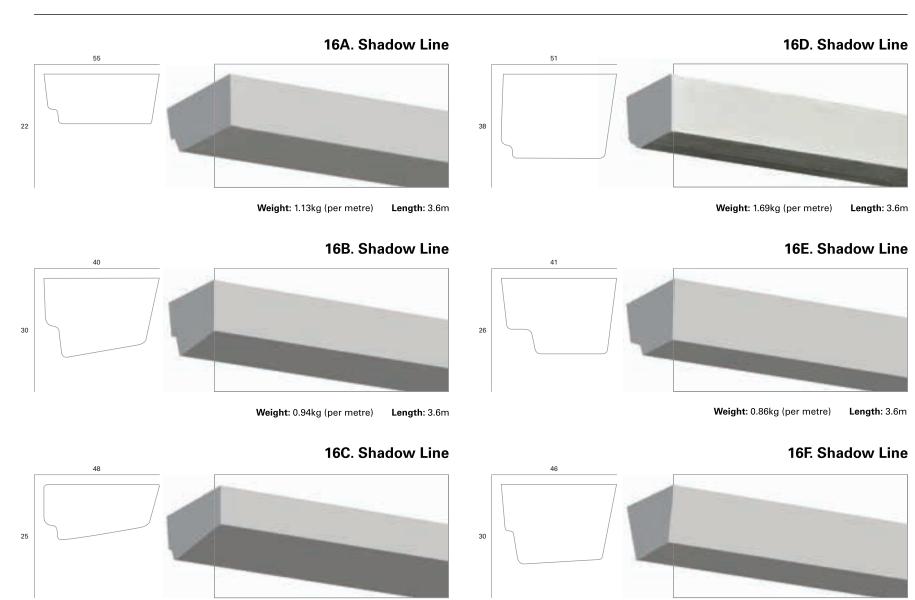

# PLASTER PROFILES

<sup>\*</sup>Projections and weight are to be used as a guide only.

98. Triple Curves

Pattern Repeat: 102mm

Weight: 1.69kg (per metre)

Length: 4m

101. Small 17

Pattern Repeat: 50mm

Weight: 1.13kg (per metre)

Length: 3.6m

Mitre: Mirror

99. Baby Corbel

Pattern Repeat: 130mm

Weight: 2.38kg (per metre)

Length: 4.0m Mitre: Mirror (Centralised Set Out)

Weight: 0.91kg (per metre)