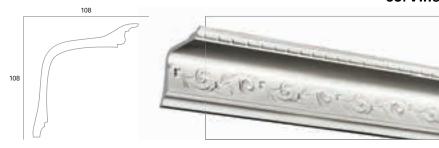

# TASTER PROFILES

#### Cornice

#### 145. Medium New

Weight: 1.13kg (per metre) Length: 3.6m