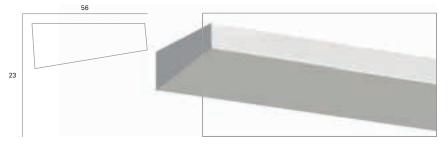

tern Repeat: 77mm Length: 3.6m Mitre: Mirror 75. Flat Flute 78. Small Corbel 175 Weight: 1.38kg (per metre) Weight: 4.27kg (per metre) Length: 4.0m Mitre: Mirror Pattern Repeat: 50mm Length: 3.6m Mitre: Mirror Pattern Repeat: 130mm (Centralised Set Out) 76. Inverted Twirl 79. Regency 135 82

Pattern Repeat: 154mm

Weight: 1.83kg (per metre)

Length: 3.6m

Mitre: Mirror

\*Projections and weight are to be used as a guide only.

Length: 4.0m

Weight: 2.45kg (per metre)

# **PLASTER PROFILES**

#### Cornice



(Centralised Set Out)

<sup>\*</sup>Projections and weight are to be used as a guide only.









Pattern Repeat: 32mm Weight: 2.23kg (per metre) Length: 3.9m Mitre: Mirror

90. Twin Wave



Pattern Repeat: 77mm Weight: 1.47kg (per metre) Length: 3.6m Mitre: Mirror

#### 88. Splayed



Weight: 1.0kg (per metre) Length: 3.6m

#### 91. Small Shield Square Block



Pattern Repeat: 73mm Weight: 1.15kg (per metre) Length: 3.9m Mitre: Mirror

# PLASTER PROFILES



<sup>\*</sup>Projections and weight are to be used as a guide only.



98. Triple Curves



Pattern Repeat: 102mm

Weight: 1.69kg (per metre)

Length: 4m

101. Small 17



Pattern Repeat: 50mm

Weight: 1.13kg (per metre)

Length: 3.6m

Mitre: Mirror

99. Baby Corbel



Pattern Repeat: 130mm

Weight: 2.38kg (per metre)

Length: 4.0m Mitre: Mirror (Centralised Set Out)



Weight: 0.91kg (per metre)

Length: 3.6m

100. Frogs



Pattern Repeat: 153mm

Weight: 1.9kg (per metre)

Length: 3.6m

Mitre: Mirror



Pattern Repeat: 204mm

100

Weight: 1.19kg (per metre)

Length: 3.6m

Mitre: Mirror

103. Twin Sabrina

# TASTER