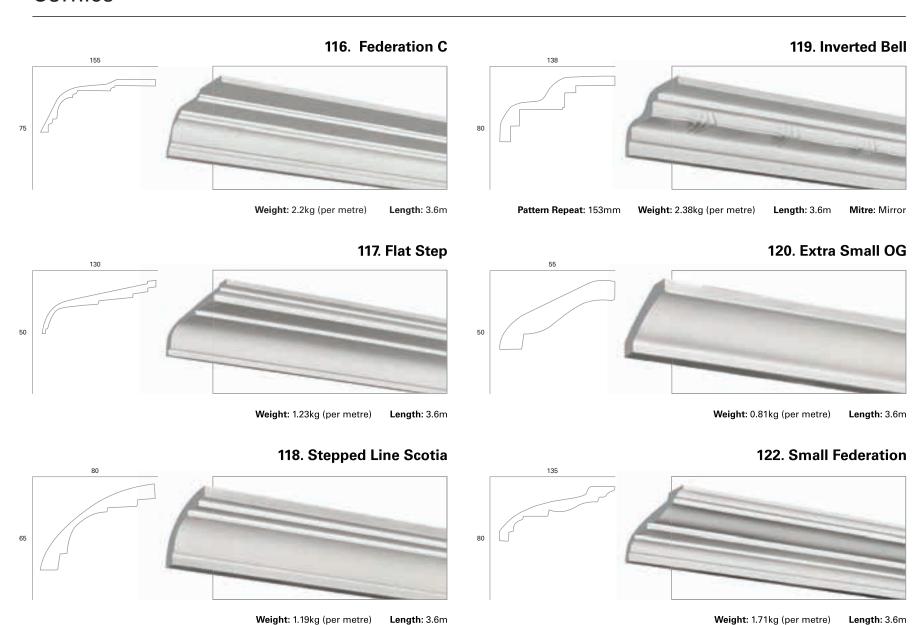

#### Cornice

130. Dental Flower 133. Small Regency 152 Pattern Repeat: 620mm Weight: 5.95kg (per metre) Mitre: Mirror Weight: 2.4kg (per metre) Length: 4.0m Length: 4.2m 131. Large Federation Classic 134. Large Modern Gutter 250 325 Length: 4.0m Pattern Repeat: 605mm Weight: 6.07kg (per metre) Mitre: Mirror Weight: 7.02kg (per metre) Length: 4.0m 132. Small Federation Classic 135. Medium Modern Gutter 175

Mitre: Mirror

Weight: 3.86kg (per metre)

Length: 4.2m

Length: 4.0m

Weight: 4.57kg (per metre)

Pattern Repeat: 610mm

<sup>\*</sup>Projections and weight are to be used as a guide only.

Weight: 1.88kg (per metre)