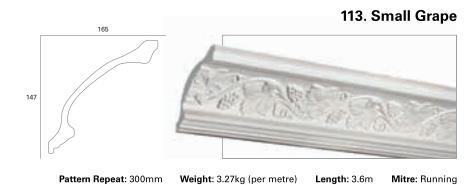

# TASTER PROFILES

<sup>\*</sup>Projections and weight are to be used as a guide only.

2000
Pattern Repeat: 174mm Weight: 2.9kg (per mætre) Length: 4.0m Mitre: Mirror

Pattern Repeat: 305mm Weight: 3.75kg (per metre) Length: 3.6m Mitre: Mirror