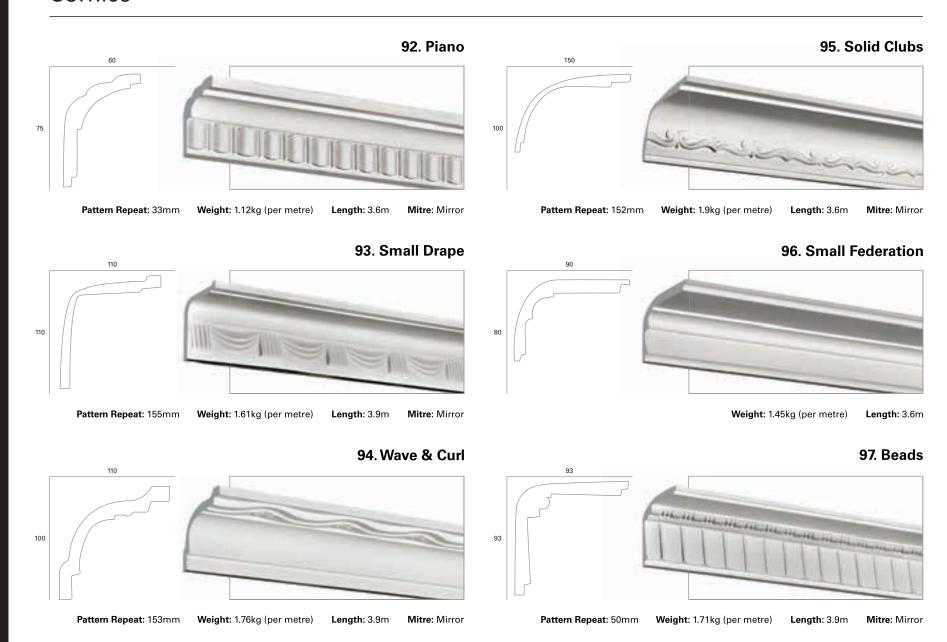

: 50mm Length: 3.6m Mitre: Mirror Pattern Repeat: 130mm (Centralised Set Out) 76. Inverted Twirl 79. Regency 135 82

Pattern Repeat: 154mm

Weight: 1.83kg (per metre)

Length: 3.6m

Mitre: Mirror

\*Projections and weight are to be used as a guide only.

Length: 4.0m

Weight: 2.45kg (per metre)

# **PLASTER PROFILES**

#### Cornice



(Centralised Set Out)

<sup>\*</sup>Projections and weight are to be used as a guide only.









Pattern Repeat: 32mm Weight: 2.23kg (per metre) Length: 3.9m Mitre: Mirror

90. Twin Wave



Pattern Repeat: 77mm Weight: 1.47kg (per metre) Length: 3.6m Mitre: Mirror

#### 88. Splayed



Weight: 1.0kg (per metre) Length: 3.6m

#### 91. Small Shield Square Block



Pattern Repeat: 73mm Weight: 1.15kg (per metre) Length: 3.9m Mitre: Mirror

# PLASTER PROFILES



<sup>\*</sup>Projections and weight are to be used as a guide only.



98. Triple Curves



Pattern Repeat: 102mm

Weight: 1.69kg (per metre)

Length: 4m

101. Small 17



Pattern Repeat: 50mm

Weight: 1.13kg (per metre)

Length: 3.6m

Mitre: Mirror

99. Baby Corbel



Pattern Repeat: 130mm

Weight: 2.38kg (per metre)

Length: 4.0m Mitre: Mirror (Centralised Set Out)



Weight: 0.91kg (per metre)

Length: 3.6m

100. Frogs



Pattern Repeat: 153mm

Weight: 1.9kg (per metre)

Length: 3.6m

Mitre: Mirror



Pattern Repeat: 204mm

100

Weight: 1.19kg (per metre)

Length: 3.6m

Mitre: Mirror

103. Twin Sabrina

# TASTER PROFILES



<sup>\*</sup>Projections and weight are to be used as a guide only.



2000
Pattern Repeat: 174mm Weight: 2.9kg (per mætre) Length: 4.0m Mitre: Mirror







Patte