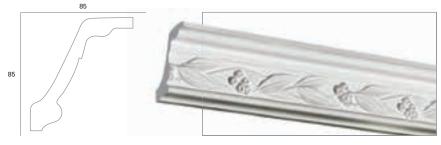

51. Fruit Salad

Pattern Repeat: 285mm Weight: 1.97kg (per metre) Length: 3.9m Mitre: Running

I 54. Small Gumnut

Pattern Repeat: 300mm Weight: 1.56kg (per metre) Length: 3.6m Mitre: Running

52. Urn

Pattern Repeat: 303mm Weight: 2.5kg (per metre) Length: 3.6m Mitre: Mirror

55. Rosella

Weight: 2.08kg (per metre) Length: 3.9m