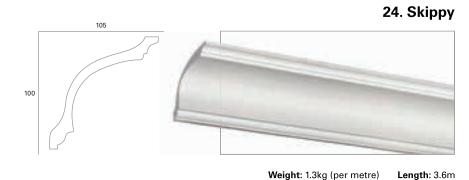

#### The Elite Victorian

Grand and a second

Elite Victorian consists of; 1E. Victorian Gutter, Frieze No.1, No. 2 & No. 3