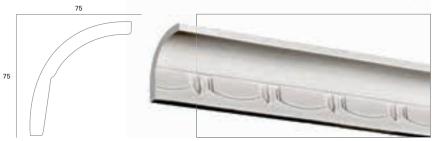

and weight are to be used as a guide only.





Length: 3.6m

Weight: 0.86kg (per metre)

\*Projections and weight are to be used as a guide only.

Weight: 1.19kg (per metre)

Length: 3.6m

# The Plaster Profiles



<sup>\*</sup>Projections and weight are to be used as a guide only.



Pattern Repeat: 101mm Weight: 2.02kg (per metre) Length: 3.6m Mitre: Mirror



22. Old Twenty Two

70

25A. Scotia



Weight: 1.02kg (per metre) Length: 4.0m

Weight: 0.75kg (per metre) Length: 3.6m

#### 23. Double Member Scotia



Weight: 1.33kg (per metre) Length: 3.6m

25B. Scotia



Weight: 0.8kg (per metre) Length: 3.6m

.

<sup>\*</sup>Projections and weight are to be used as a guide only.

# PLASTER PROFILES



<sup>\*</sup>Projections and weight are to be used as a guide only.



31. Small Shield



Pattern Repeat: 103mm Weight: 0.89kg (per metre) Length: 3.9m

33A. Ten Seventy Eight



Weight: 0.97kg (per metre) Length: 3.6m

32A. Dart

Mitre: Mirror



Pattern Repeat: 205mm Weight: 0.61kg (per metre) Length: 3.6m Mitre: Mirror

33B. Ten Seventy Eight



Weight: 1.0kg (per metre) Length: 3.6m

32B. Large Dart



Pattern Repeat: 206mm Weight: 1.05kg (per metre) Length: 3.6m Mitre: Mirror

Dart 34. Bubble



Pattern Repeat: 15mm Weight: 0.95kg (per metre) Length: 3.6m Mitre: Mirror

# The Plaster Profiles



<sup>\*</sup>Projections and weight are to be used as a guide only.





# The Plaster Profiles



<sup>\*</sup>Projections and weight are to be used as a guide only.



50B. Large Ovolo

75

Weight: 1.11kg (per metre) Length: 3.6m

53. Vine



Pattern Repeat: 160mm Weight: 1.74k