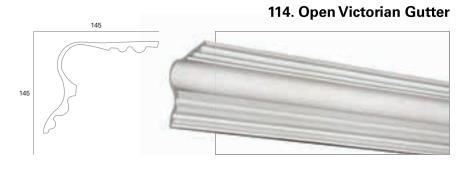

112. Art Deco Sunflower

Weight: 2.05kg (per metre) Length: 3.6m

115. Open Victorian Gutter

Pattern Repeat: 425mm Weight: 2.81kg (per metre) Length: 4.0m Mitre: Running

Weight: 3.55kg (per metre) Length: 3.6m