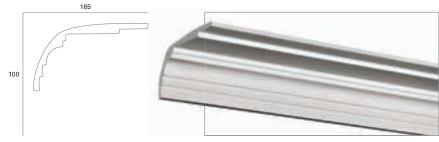

#### 250. Flat Angle

Weight: 0.83kg (per metre) Length: 3.6m

While all due care and effort is made to ensure the information provided in this brochure is true and correct at the time of printing. Plaster Profiles reserves the right to emend any detail contained within at any time without notice