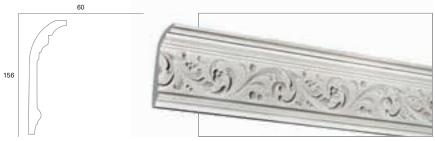

# TASTER PROFILES

#### Cornice

#### 145. Medium New

Weight: 1.13kg (per metre) Length: 3.6m