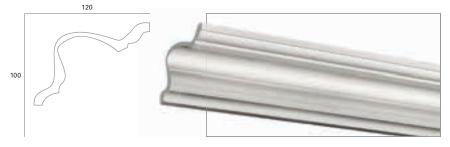

#### 1K. Victorian Gutter

Weight: 3.07kg (per metre) Length: 4.2m

1H. Victorian Gutter

Weight: 1.92kg (per metre) Length: 4.2m

1L. Victorian Gutter

Weight: 1.66kg (per metre) Length: 3.6m