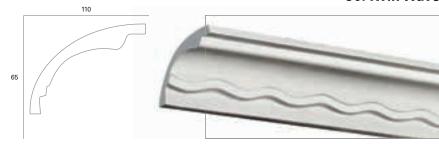

1.81kg (per metre) Pattern Repeat: 52mm Weight: 1.3kg (per metre) Length: 3.6m Mitre: Mirror Pattern Repeat: 77mm Length: 3.6m Mitre: Mirror 75. Flat Flute 78. Small Corbel 175 Weight: 1.38kg (per metre) Weight: 4.27kg (per metre) Length: 4.0m Mitre: Mirror Pattern Repeat: 50mm Length: 3.6m Mitre: Mirror Pattern Repeat: 130mm (Centralised Set Out) 76. Inverted Twirl 79. Regency 135 82

Pattern Repeat: 154mm

Weight: 1.83kg (per metre)

Length: 3.6m

Mitre: Mirror

\*Projections and weight are to be used as a guide only.

Length: 4.0m

Weight: 2.45kg (per metre)

# **PLASTER PROFILES**

#### Cornice



(Centralised Set Out)

<sup>\*</sup>Projections and weight are to be used as a guide only.









Pattern Repeat: 32mm Weight: 2.23kg (per metre) Length: 3.9m Mitre: Mirror

90. Twin Wave



Pattern Repeat: 77mm Weight: 1.47kg (per metre) Length: 3.6m Mitre: Mirror

#### 88. Splayed



Weight: 1.0kg (per metre) Length: 3.6m

#### 91. Small Shield Square Block



Pattern Repeat: 73mm Weight: 1.15kg (per metre) Length: 3.9m Mitre: Mirror

# PLASTER PROFILES



<sup>\*</sup>Projections and weight are to be used as a guide only.



98. Triple Curves



Pattern Repeat: 102mm

Weight: 1.69kg (per metre)

Length: 4m

101. Small 17



Pattern Repeat: 50mm

Weight: 1.13kg (per metre)

Length: 3.6m

Mitre: Mirror

99. Baby Corbel



Pattern Repeat: 130mm

Weight: 2.38kg (per metre)

Length: 4.0m Mitre: Mirror (Centralised Set Out)



Weight: 0.91kg (per metre)

Length: 3.6m

100. Frogs



Pattern Repeat: 153mm

Weight: 1.9kg (per metre)

Length: 3.6m

Mitre: Mirror



Pattern Repeat: