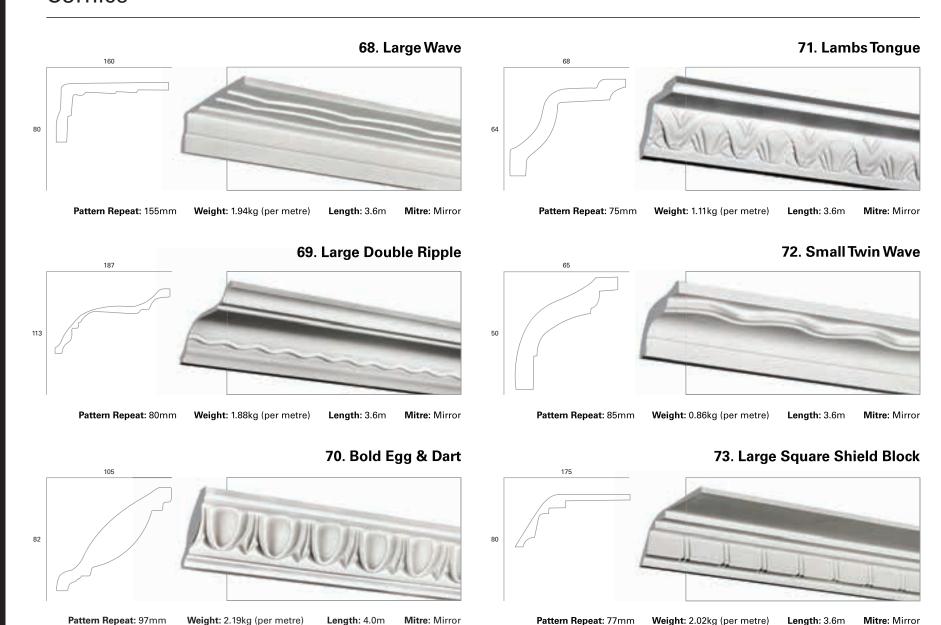

are to be used as a guide only.



50B. Large Ovolo

75

Weight: 1.11kg (per metre) Length: 3.6m

53. Vine



Pattern Repeat: 160mm Weight: 1.74kg (per metre) Length: 3.9m Mitre: Running

51. Fruit Salad



Pattern Repeat: 285mm Weight: 1.97kg (per metre) Length: 3.9m Mitre: Running

I 54. Small Gumnut



Pattern Repeat: 300mm Weight: 1.56kg (per metre) Length: 3.6m Mitre: Running

52. Urn



Pattern Repeat: 303mm Weight: 2.5kg (per metre) Length: 3.6m Mitre: Mirror

55. Rosella



Weight: 2.08kg (per metre) Length: 3.9m

# PLASTER PROFILES

#### Cornice



Weight: 1.11kg (per metre)

Length: 4.0m

Length: 3.6m Mitre: Mirror

(Centralised Set Out)

Pattern Repeat: 325mm Weight: 5.75kg (per metre)

<sup>\*</sup>Projections and weight are to be used as a guide only.





# TASTER PROFILES



<sup>\*</sup>Projections and weight are to be used as a guide only.



74. Clover 77. Medium Twin Wave 135 Weight: 1.81kg (per metre) Pattern Repeat: 52mm Weight: 1.3kg (per metre) Length: 3.6m Mitre: Mirror Pattern Repeat: 77mm Length: 3.6m Mitre: Mirror 75. Flat Flute 78. Small Corbel 175 Weight: 1.38kg (per metre) Weight: 4.27kg (per metre) Length: 4.0m Mitre: Mirror Pattern Repeat: 50mm Length: 3.6m Mitre: Mirror Pattern Repeat: 130mm (Centralised Set Out) 76. Inverted Twirl 79. Regency 135 82

Pattern Repeat: 154mm

Weight: 1.83kg (per metre)

Length: 3.6m

Mitre: Mirror

\*Projections and weight are to be used as a guide only.

Length: 4.0m

Weight: 2.45kg (per metre)

# **PLASTER PROFILES**

#### Cornice



(Centralised Set Out)

<sup>\*</sup>Projections and weight are to be used