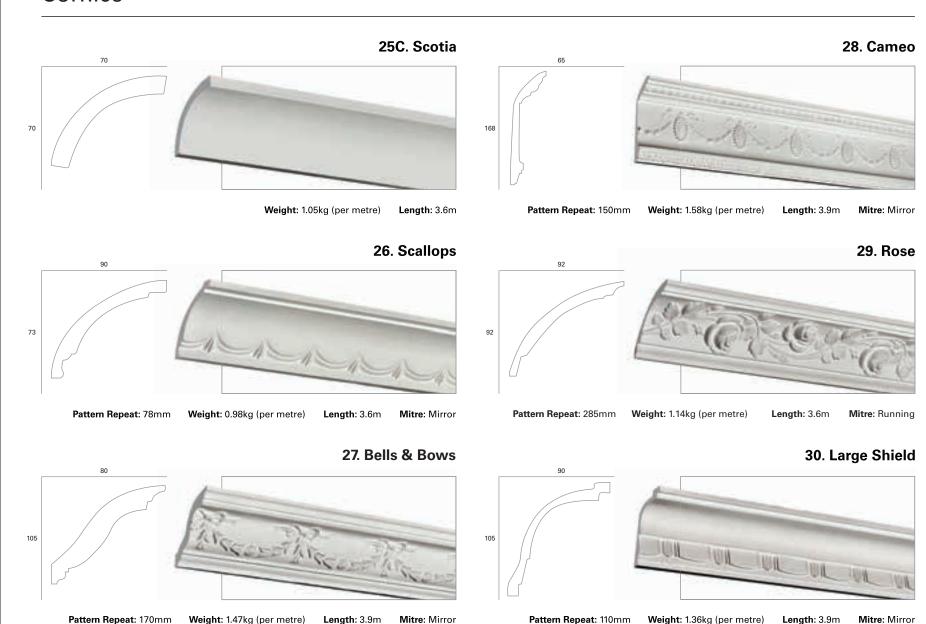

#### 23. Double Member Scotia

Weight: 1.33kg (per metre) Length: 3.6m

25B. Scotia

Weight: 0.8kg (per metre) Length: 3.6m

.

<sup>\*</sup>Projections and weight are to be used as a guide only.