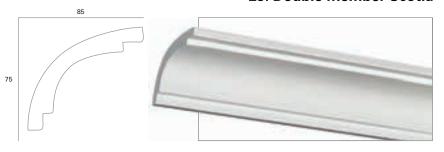

#### 23. Double Member Scotia

Weight: 1.33kg (per metre) Length: 3.6m

25B. Scotia

Weight: 0.8kg (per metre) Length: 3.6m

.

<sup>\*</sup>Projections and weight are to be used as a guide only.