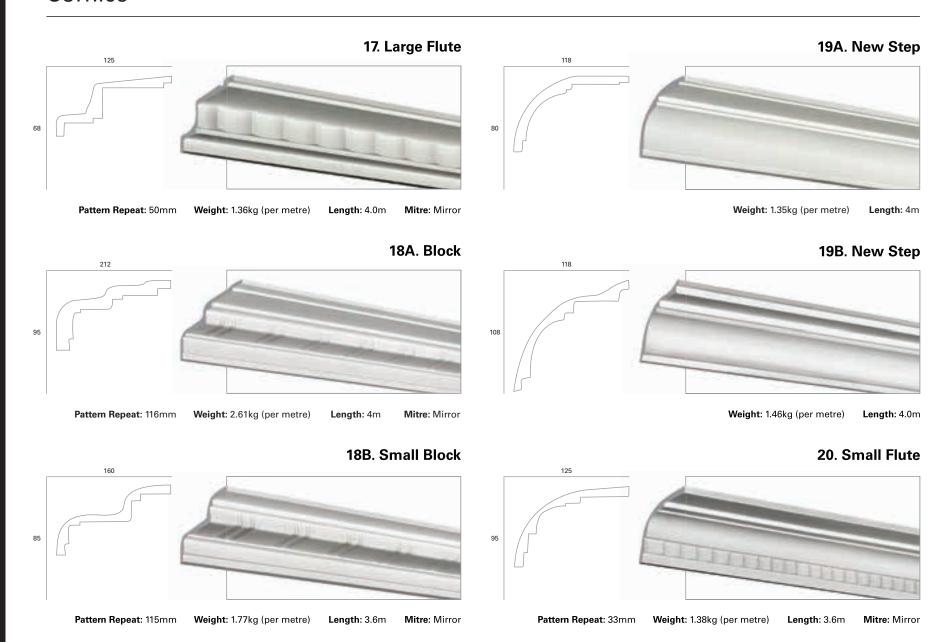

#### Cornice

130. Dental Flower 133. Small Regency 152 Pattern Repeat: 620mm Weight: 5.95kg (per metre) Mitre: Mirror Weight: 2.4kg (per metre) Length: 4.0m Length: 4.2m 131. Large Federation Classic 134. Large Modern Gutter 250 325 Length: 4.0m Pattern Repeat: 605mm Weight: 6.07kg (per metre) Mitre: Mirror Weight: 7.02kg (per metre) Length: 4.0m 132. Small Federation Classic 135. Medium Modern Gutter 175

Mitre: Mirror

Weight: 3.86kg (per metre)

Length: 4.2m

Length: 4.0m

Weight: 4.57kg (per metre)

Pattern Repeat: 610mm

<sup>\*</sup>Projections and weight are to be used as a guide only.

Weight: 1.88kg (per metre)