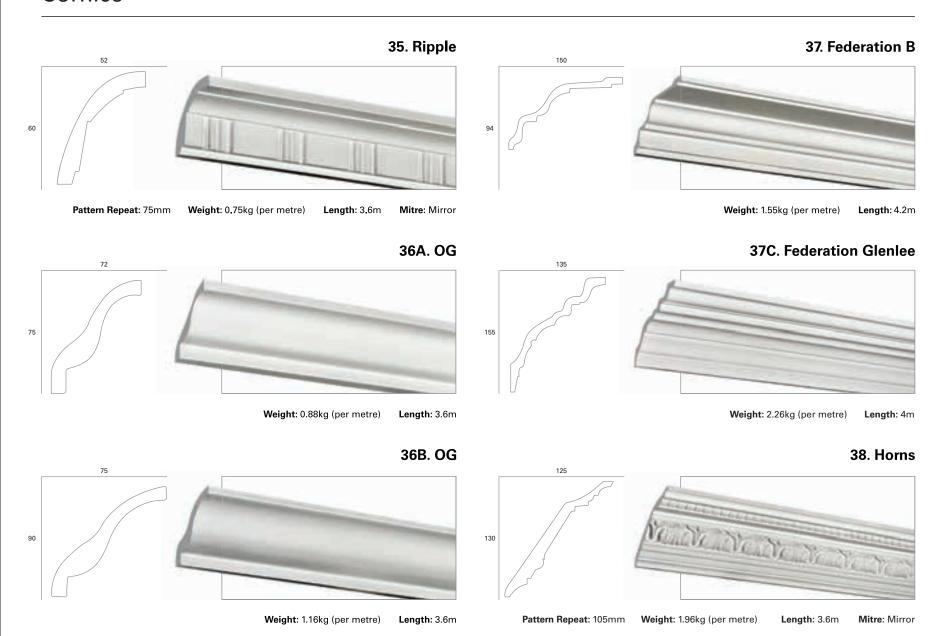

32A. Dart

Mitre: Mirror

Pattern Repeat: 205mm Weight: 0.61kg (per metre) Length: 3.6m Mitre: Mirror

33B. Ten Seventy Eight

Weight: 1.0kg (per metre) Length: 3.6m

32B. Large Dart

Pattern Repeat: 206mm Weight: 1.05kg (per metre) Length: 3.6m Mitre: Mirror

Dart 34. Bubble

Pattern Repeat: 15mm Weight: 0.95kg (per metre) Length: 3.6m Mitre: Mirror