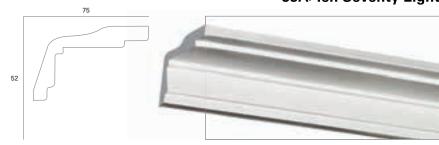

\*Projections and weight are to be used as a guide only.

Weight: 1.19kg (per metre)

Length: 3.6m

# The Plaster Profiles



<sup>\*</sup>Projections and weight are to be used as a guide only.



Pattern Repeat: 101mm Weight: 2.02kg (per metre) Length: 3.6m Mitre: Mirror



22. Old Twenty Two

70

25A. Scotia



Weight: 1.02kg (per metre) Length: 4.0m

Weight: 0.75kg (per metre) Length: 3.6m

#### 23. Double Member Scotia



Weight: 1.33kg (per metre) Length: 3.6m

25B. Scotia



Weight: 0.8kg (per metre) Length: 3.6m

.

<sup>\*</sup>Projections and weight are to be used as a guide only.

# PLASTER PROFILES



<sup>\*</sup>Projections and weight are to be used as a guide only.



31. Small Shield



Pattern Repeat: 103mm Weight: 0.89kg (per metre) Length: 3.9m

33A. Ten Seventy Eight



Weight: 0.97kg (per metre) Length: 3.6m

32A. Dart

Mitre: Mirror



Pattern Repeat: 205mm Weight: 0.61kg (per metre) Length: 3.6m Mitre: Mirror

33B. Ten Seventy Eight



Weight: 1.0kg (per metre) Length: 3.6m

32B. Large Dart



Pattern Repeat: 206mm Weight: 1.05kg (per metre) Length: 3.6m Mitre: Mirror

Dart 34. Bubble



Pattern Repeat: 15mm Weight: 0.95kg (per metre) Length: 3.6m Mitre: Mirror

# The Plaster Profiles



<sup>\*</sup>Projections and weight are to be used as a guide only.





# The Plaster Profiles



<sup>\*</sup>Projections and weight are to be used as a guide only.



50B. Large Ovolo

75

Weight: 1.11kg (per metre) Length: 3.6m

53. Vine



Pattern Repeat: 160mm Weight: 1.74kg (per metre) Length: 3.9m Mitre: Running

51. Fruit Salad



Pattern Repeat: 285mm Weigh