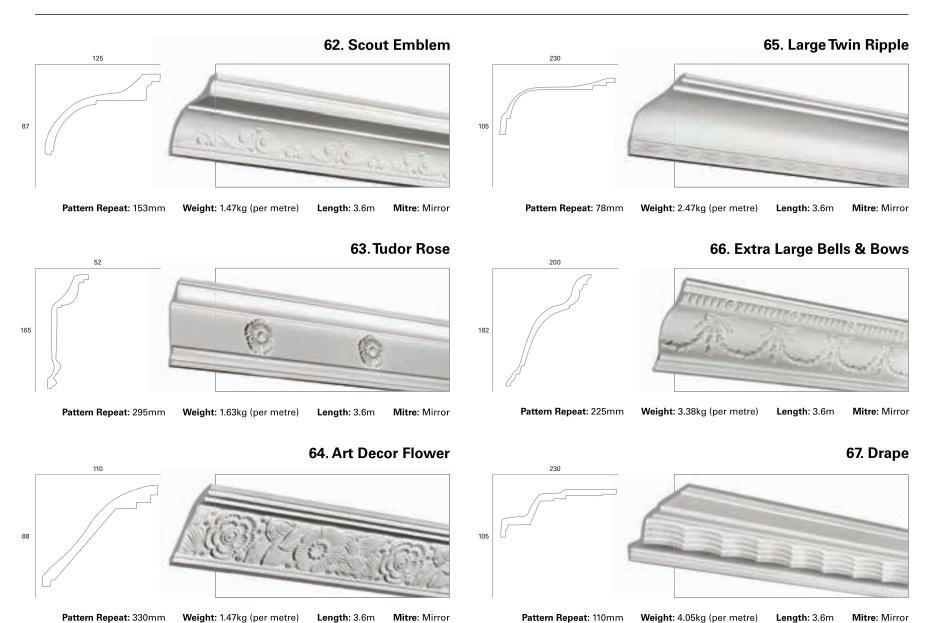

rojections and weight are to be used as a guide only.



50B. Large Ovolo

75

Weight: 1.11kg (per metre) Length: 3.6m

53. Vine



Pattern Repeat: 160mm Weight: 1.74kg (per metre) Length: 3.9m Mitre: Running

51. Fruit Salad



Pattern Repeat: 285mm Weight: 1.97kg (per metre) Length: 3.9m Mitre: Running

I 54. Small Gumnut



Pattern Repeat: 300mm Weight: 1.56kg (per metre) Length: 3.6m Mitre: Running

52. Urn



Pattern Repeat: 303mm Weight: 2.5kg (per metre) Length: 3.6m Mitre: Mirror

55. Rosella



Weight: 2.08kg (per metre) Length: 3.9m

# PLASTER PROFILES

#### Cornice



Weight: 1.11kg (per metre)

Length: 4.0m

Length: 3.6m Mitre: Mirror

(Centralised Set Out)

Pattern Repeat: 325mm Weight: 5.75kg (per metre)

<sup>\*</sup>Projections and weight are to be used as a guide only.





# TASTER PROFILES



<sup>\*</sup>Projections and weight are to be used as a guide only.



74. Clover 77. Medium Twin Wave 135 Weight: 1.81kg (per metre) Pattern Repeat: 52mm Weight: 1.3kg (per metre) Length: 3.6m Mitre: Mirror Pattern Repeat: 77mm Length: 3.6m Mitre: Mirror 75. Flat Flute 78. Small Corbel 175 Weight: 1.38kg (per metre) Weight: 4.27kg (per metre) Length: 4.0m Mitre: Mirror Pattern Repeat: 50mm Length: 3.6m Mitre: Mirror Pattern Repeat: 130mm (Centralised Set Out) 76. Inverted Twirl 79. Regency 135 82

Pattern Repeat: 154mm

Weight: 1.83kg (per metre)

Length: 3.6m

Mitre: Mirror

\*Projections and weight are to be used as a guide only.

Length: 4.0m

Weight: 2.45kg (per metre)

# **PLASTER PROFILES**

#### Cornice



(Centralised Set Out)

<sup>\*</sup>Projections and w