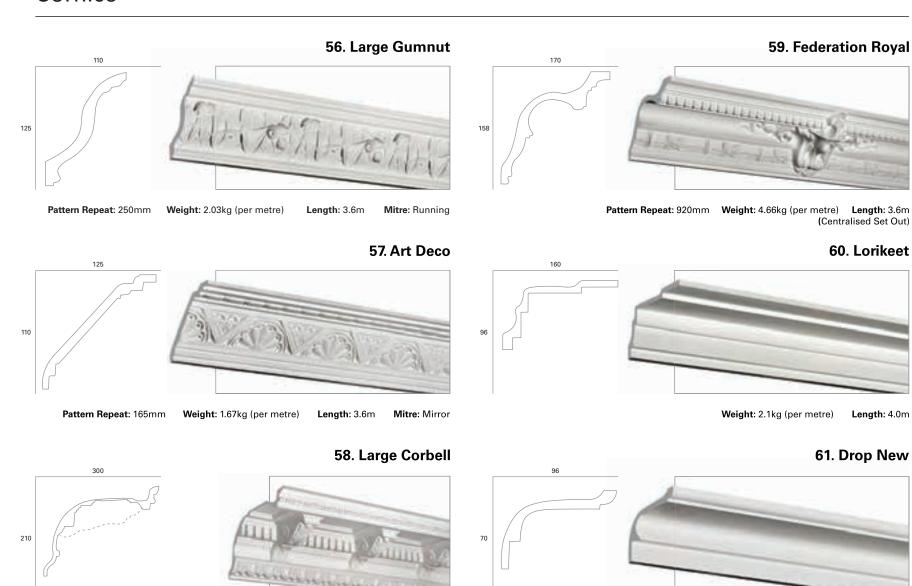

51. Fruit Salad

Pattern Repeat: 285mm Weight: 1.97kg (per metre) Length: 3.9m Mitre: Running

I 54. Small Gumnut

Pattern Repeat: 300mm Weight: 1.56kg (per metre) Length: 3.6m Mitre: Running

52. Urn

Pattern Repeat: 303mm Weight: 2.5kg (per metre) Length: 3.6m Mitre: Mirror

55. Rosella

Weight: 2.08kg (per metre) Length: 3.9m

#### Cornice

Weight: 1.11kg (per metre)

Length: 4.0m

Length: 3.6m Mitre: Mirror

(Centralised Set Out)

Pattern Repeat: 325mm Weight: 5.75kg (per metre)

<sup>\*</sup>Projections and weight are to be used as a guide only.