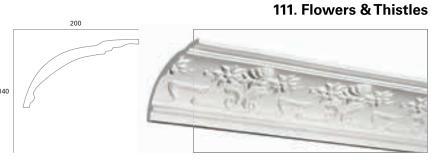

ROFILES



<sup>\*</sup>Projections and weight are to be used as a guide only.



98. Triple Curves



Pattern Repeat: 102mm

Weight: 1.69kg (per metre)

Length: 4m

101. Small 17



Pattern Repeat: 50mm

Weight: 1.13kg (per metre)

Length: 3.6m

Mitre: Mirror

99. Baby Corbel



Pattern Repeat: 130mm

Weight: 2.38kg (per metre)

Length: 4.0m Mitre: Mirror (Centralised Set Out)



Weight: 0.91kg (per metre)

Length: 3.6m

100. Frogs



Pattern Repeat: 153mm

Weight: 1.9kg (per metre)

Length: 3.6m

Mitre: Mirror



Pattern Repeat: 204mm

100

Weight: 1.19kg (per metre)

Length: 3.6m

Mitre: Mirror

103. Twin Sabrina

# TASTER PROFILES



<sup>\*</sup>Projections and weight are to be used as a guide only.



2000
Pattern Repeat: 174mm Weight: 2.9kg (per mætre) Length: 4.0m Mitre: Mirror







Pattern Repeat: 305mm Weight: 3.75kg (per metre) Length: 3.6m Mitre: Mirror

112. Art Deco Sunflower

Weight: 2.05kg (per metre) Length: 3.6m

115. Open Victorian Gutter







Pattern Repeat: 425mm Weight: 2.81kg (per metre) Length: 4.0m Mitre: Running

Weight: 3.55kg (per metre) Length: 3.6m

<sup>\*</sup>Projections and weight are to be used as a guide only.

# The Plaster Profiles



<sup>\*</sup>Projections and weight are to be used as a guide only.



124. Stepped OG



Weight: 0.72kg (per metre) Length: 3.6m

127. Five Step Scotia



Weight: 2.33kg (per metre) Length: 3.6m

#### 125. Large Rose



Pattern Repeat: 450mm Weight: 5.37kg (per metre) Length: 4.0m Mitre: Mirror

#### 128. Liddy Large Double Member Scotia



Weight: 1.97kg (per metre) Length: 3.6m

#### 126. Single Ste