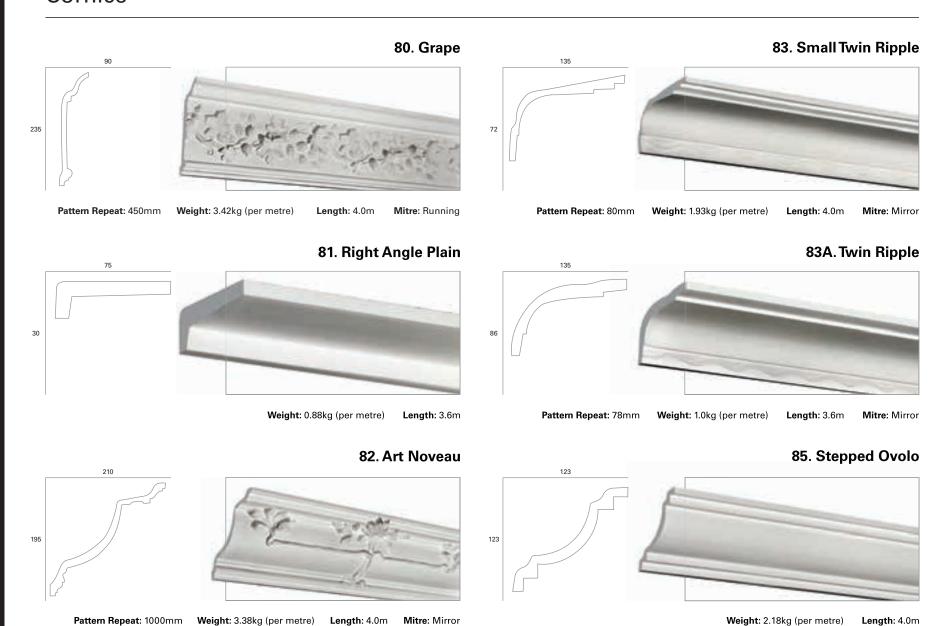

jections and weight are to be used as a guide only.





# TASTER PROFILES



<sup>\*</sup>Projections and weight are to be used as a guide only.



74. Clover 77. Medium Twin Wave 135 Weight: 1.81kg (per metre) Pattern Repeat: 52mm Weight: 1.3kg (per metre) Length: 3.6m Mitre: Mirror Pattern Repeat: 77mm Length: 3.6m Mitre: Mirror 75. Flat Flute 78. Small Corbel 175 Weight: 1.38kg (per metre) Weight: 4.27kg (per metre) Length: 4.0m Mitre: Mirror Pattern Repeat: 50mm Length: 3.6m Mitre: Mirror Pattern Repeat: 130mm (Centralised Set Out) 76. Inverted Twirl 79. Regency 135 82

Pattern Repeat: 154mm

Weight: 1.83kg (per metre)

Length: 3.6m

Mitre: Mirror

\*Projections and weight are to be used as a guide only.

Length: 4.0m

Weight: 2.45kg (per metre)

# **PLASTER PROFILES**

#### Cornice



(Centralised Set Out)

<sup>\*</sup>Projections and weight are to be used as a guide only.









Pattern Repeat: 32mm Weight: 2.23kg (per metre) Length: 3.9m Mitre: Mirror

90. Twin Wave



Pattern Repeat: 77mm Weight: 1.47kg (per metre) Length: 3.6m Mitre: Mirror

#### 88. Splayed



Weight: 1.0kg (per metre) Length: 3.6m

#### 91. Small Shield Square Block



Pattern Repeat: 73mm Weight: 1.15kg (per metre) Length: 3.9m Mitre: Mirror

# PLASTER PROFILES



<sup>\*</sup>Projections and weight are to be used as a guide only.



98. Triple Curves



Pattern Repeat: 102mm

Weight: 1.69kg (per metre)

Length: 4m

101. Small 17



Pattern Repeat: 50mm

Weight: 1.13kg (per metre)

Length: 3.6m

Mitre: Mirror

99. Baby Corbel



Pattern Repeat: 130mm

Weight: 2.38kg (per metre)

Length: 4.0m