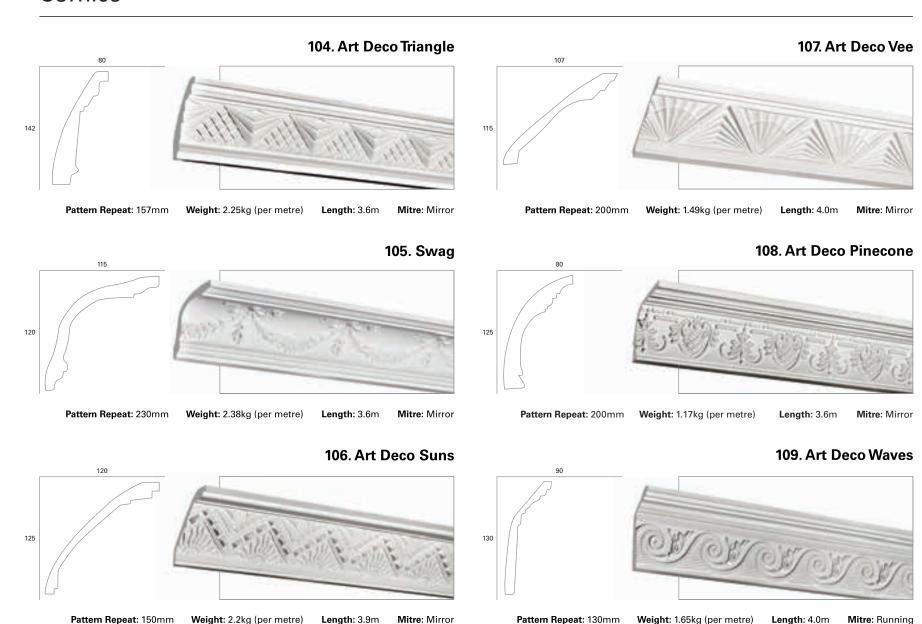

# TASTER PROFILES

<sup>\*</sup>Projections and weight are to be used as a guide only.

2000
Pattern Repeat: 174mm Weight: 2.9kg (per mætre) Length: 4.0m Mitre: Mirror

Pattern Repeat: 305mm Weight: 3.75kg (per metre) Length: 3.6m Mitre: Mirror

112. Art Deco Sunflower

Weight: 2.05kg (per metre) Length: 3.6m

115. Open Victorian Gutter

Pattern Repeat: 425mm Weight: 2.81kg (per metre) Length: 4.0m Mitre: Running

Weight: 3.55kg (per metre) Length: 3.6m