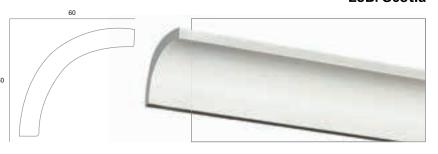

# The Plaster Profiles

<sup>\*</sup>Projections and weight are to be used as a guide only.

Pattern Repeat: 101mm Weight: 2.02kg (per metre) Length: 3.6m Mitre: Mirror

22. Old Twenty Two

70

25A. Scotia

Weight: 1.02kg (per metre) Length: 4.0m