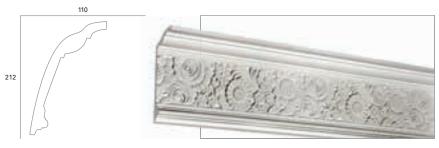

#### The Elite Victorian

Grand and a second

Elite Victorian consists of; 1E. Victorian Gutter, Frieze No.1, No. 2 & No. 3

# The Plaster Profiles

<sup>\*</sup>Projections and weight are to be used as a guide only.

Length: 3.6m

Weight: 4.57kg (per metre)

Pattern Repeat: 86mm Weight: 2.14kg (per metre) Length: 3.6m

Pattern Repeat: 40mm