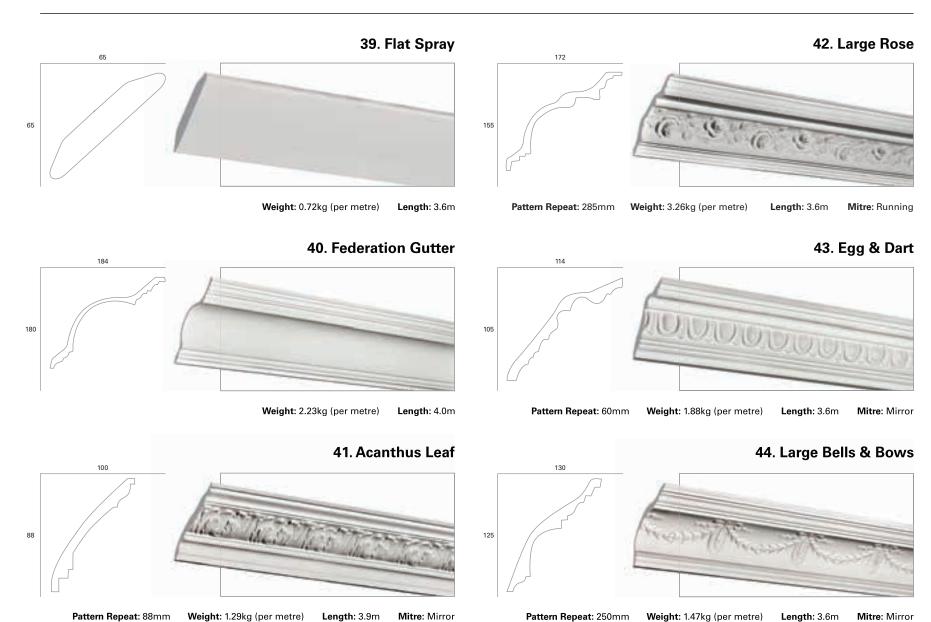

# PLASTER PROFILES

#### Cornice

Weight: 1.11kg (per metre)

Length: 4.0m

Length: 3.6m Mitre: Mirror

(Centralised Set Out)

Pattern Repeat: 325mm Weight: 5.75kg (per metre)

<sup>\*</sup>Projections and weight are to be used as a guide only.