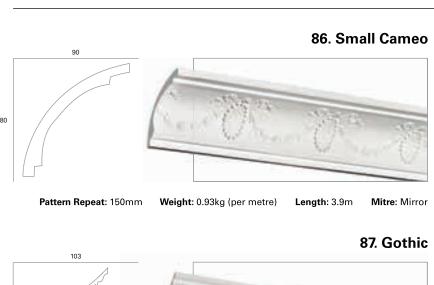

ctions and weight are to be used as a guide only.



74. Clover 77. Medium Twin Wave 135 Weight: 1.81kg (per metre) Pattern Repeat: 52mm Weight: 1.3kg (per metre) Length: 3.6m Mitre: Mirror Pattern Repeat: 77mm Length: 3.6m Mitre: Mirror 75. Flat Flute 78. Small Corbel 175 Weight: 1.38kg (per metre) Weight: 4.27kg (per metre) Length: 4.0m Mitre: Mirror Pattern Repeat: 50mm Length: 3.6m Mitre: Mirror Pattern Repeat: 130mm (Centralised Set Out) 76. Inverted Twirl 79. Regency 135 82

Pattern Repeat: 154mm

Weight: 1.83kg (per metre)

Length: 3.6m

Mitre: Mirror

\*Projections and weight are to be used as a guide only.

Length: 4.0m

Weight: 2.45kg (per metre)

# **PLASTER PROFILES**

#### Cornice



(Centralised Set Out)

<sup>\*</sup>Projections and weight are to be used as a guide only.









Pattern Repeat: 32mm Weight: 2.23kg (per metre) Length: 3.9m Mitre: Mirror

90. Twin Wave



Pattern Repeat: 77mm Weight: 1.47kg (per metre) Length: 3.6m Mitre: Mirror

#### 88. Splayed



Weight: 1.0kg (per metre) Length: 3.6m

#### 91. Small Shield Square Block



Pattern Repeat: 73mm Weight: 1.15kg (per metre) Length: 3.9m Mitre: Mirror

# PLASTER PROFILES



<sup>\*</sup>Projections and weight are to be used as a guide only.



98. Triple Curves



Pattern Repeat: 102mm

Weight: 1.69kg (per metre)

Length: 4m

101. Small 17



Pattern Repeat: 50mm

Weight: 1.13kg (per metre)

Length: 3.6m

Mitre: Mirror

99. Baby Corbel



Pattern Repeat: 130mm

Weight: 2.38kg (per metre)

Length: 4.0m Mitre: Mirror (Centralised Set Out)



Weight: 0.91kg (per metre)

Length: 3.6m

100. Frogs