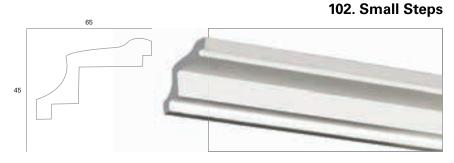

Length: 3.6m

100. Frogs

Pattern Repeat: 153mm

Weight: 1.9kg (per metre)

Length: 3.6m

Mitre: Mirror

Pattern Repeat: 204mm

100

Weight: 1.19kg (per metre)

Length: 3.6m

Mitre: Mirror

103. Twin Sabrina