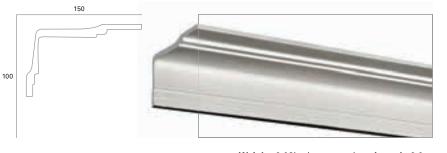

#### 1K. Victorian Gutter

Weight: 3.07kg (per metre) Length: 4.2m

1H. Victorian Gutter

Weight: 1.92kg (per metre) Length: 4.2m

1L. Victorian Gutter

Weight: 1.66kg (per metre) Length: 3.6m