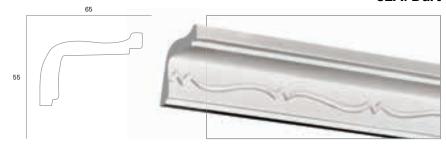

# The Plaster Profiles

<sup>\*</sup>Projections and weight are to be used as a guide only.

Pattern Repeat: 101mm Weight: 2.02kg (per metre) Length: 3.6m Mitre: Mirror

22. Old Twenty Two

70

25A. Scotia

Weight: 1.02kg (per metre) Length: 4.0m