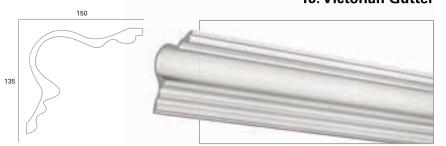

#### 1K. Victorian Gutter

Weight: 3.07kg (per metre) Length: 4.2m

1H. Victorian Gutter

Weight: 1.92kg (per metre) Length: 4.2m

1L. Victorian Gutter

Weight: 1.66kg (per metre) Length: 3.6m

#### 1J. Victorian Gutter

Weight: 2.35kg (per metre) Length: 4.2m