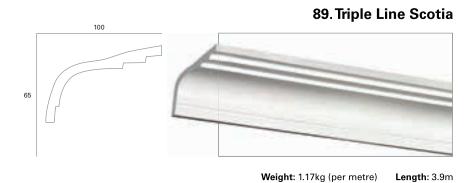

ions and weight are to be used as a guide only.



74. Clover 77. Medium Twin Wave 135 Weight: 1.81kg (per metre) Pattern Repeat: 52mm Weight: 1.3kg (per metre) Length: 3.6m Mitre: Mirror Pattern Repeat: 77mm Length: 3.6m Mitre: Mirror 75. Flat Flute 78. Small Corbel 175 Weight: 1.38kg (per metre) Weight: 4.27kg (per metre) Length: 4.0m Mitre: Mirror Pattern Repeat: 50mm Length: 3.6m Mitre: Mirror Pattern Repeat: 130mm (Centralised Set Out) 76. Inverted Twirl 79. Regency 135 82

Pattern Repeat: 154mm

Weight: 1.83kg (per metre)

Length: 3.6m

Mitre: Mirror

\*Projections and weight are to be used as a guide only.

Length: 4.0m

Weight: 2.45kg (per metre)

# **PLASTER PROFILES**

#### Cornice



(Centralised Set Out)

<sup>\*</sup>Projections and weight are to be used as a guide only.









Pattern Repeat: 32mm Weight: 2.23kg (per metre) Length: 3.9m Mitre: Mirror

90. Twin Wave



Pattern Repeat: 77mm Weight: 1.47kg (per metre) Length: 3.6m Mitre: Mirror

#### 88. Splayed



Weight: 1.0kg (per metre) Length: 3.6m

#### 91. Small Shield Square Block



Pattern Repeat: 73mm Weight: 1.15kg (per metre) Length: 3.9m Mitre: Mirror

# PLASTER PROFILES



<sup>\*</sup>Projections and weight are to be used as a guide only.



98. Triple Curves



Pattern Repeat: 102mm

Weight: 1.69kg (per metre)

Length: 4m

101. Small 17



Pattern Repeat: 50mm

Weight: 1.13kg (per metre)

Length: 3.6m

Mitre: Mirror

99. Baby Corbel



Pattern Repeat: 130mm

Weight: 2.38kg (per metre)

Length: 4.0m Mitre: Mirror (Centralised Set Out)



Weight: 0.91kg (per metre)

Length: 3.6m

100. Frogs



Pa