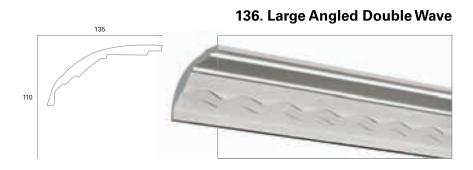

#### Cornice

130. Dental Flower 133. Small Regency 152 Pattern Repeat: 620mm Weight: 5.95kg (per metre) Mitre: Mirror Weight: 2.4kg (per metre) Length: 4.0m Length: 4.2m 131. Large Federation Classic 134. Large Modern Gutter 250 325 Length: 4.0m Pattern Repeat: 605mm Weight: 6.07kg (per metre) Mitre: Mirror Weight: 7.02kg (per metre) Length: 4.0m 132. Small Federation Classic 135. Medium Modern Gutter 175